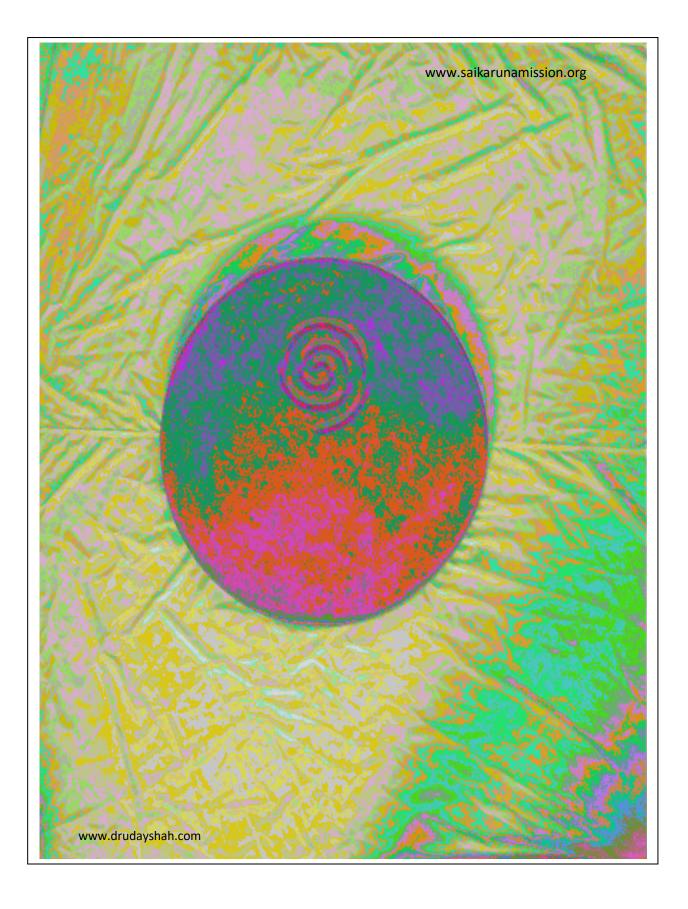

## Aura Interpretation -

There are good soothing energy seen around the **ASAN**, which relates to healing energy having a powerful purifying effect. This has a Positive intension and most is its having many positive vibrations. Once when used can feel and have this blissful experience.

<u>**Yellow color**</u> here tells about Life energy its does awakening, positivity, spiritual vitality, radiating spiritual vitality. Its creates a sensation of brightness and warmth for those looking for joy, love and light.

<u>**Orange color**</u> is about being grounded, this colour will balance your vitality, good health, it will make you courageous, sociable and creative.

<u>**Pink Color**</u> Seen here is about pleasant and loving energy, color of sensuality, purity of intension, affectionate, artistic, sensitive, its increases compassionate energy.

**<u>Purple color</u>** here relates to energy of enlightenment. It heals you Spiritually, physical and emotionally; as well as healing, cleansing and soothing of soul. It's a color of intuitive, psychic power, artistic.

<u>Green color</u> is a color of heart, its healing color which represents balance, growth and change. Love for human being, animal and nature.

<u>Sky-blue</u> color generates energy of intuition, generate calmness, love helping people. Its relates to immune system.

Here aura shows the blissful energy of **Mantra chanting** done while making it; leading to divinity inspiring intellectual, it enhances healing power and sankalpa Shakti, by releasing all pains and suffering and grant happiness.